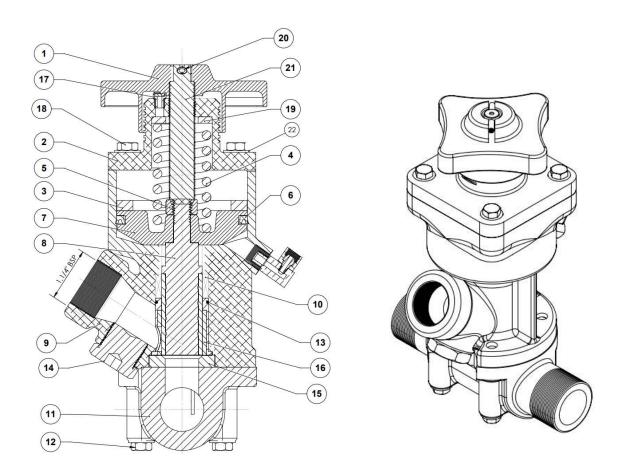

## AMV1 ABRASIVE METERING VALVE: ARRANGEMENT DIAGRAMS + PARTS LIST

| AMV1 ABRASIVE METERING VALVE PARTS LIST |                    |                                          |      |
|-----------------------------------------|--------------------|------------------------------------------|------|
| No                                      | PART CODE          | DESCRIPTION                              | QTY. |
| 1                                       | AMV1               | ABRASIVE METERING VALVE N/C T/C          | 1    |
| 2                                       | AMV2               | CAP                                      | 1    |
| 3                                       | AMV3               | RUBBER WASHER                            | 1    |
| 4                                       | AMV4               | SPRING                                   | 1    |
| 5                                       | AMV5               | NUT                                      | 1    |
| 6*                                      | INDLUDED IN AMV1RK | PISTON SEAL                              | 1    |
| 7                                       | AMV7               | PISTON                                   | 1    |
| 8*                                      | INDLUDED IN AMV1RK | TUNGSTEN CARBIDE PLUNGER                 | 1    |
| 9                                       | AMV8               | CYLINDER                                 | 1    |
| 10*                                     | INDLUDED IN AMV1RK | COMPOSITE SEAL                           | 3    |
| 11                                      | AMV11              | BASE 1.1/4"                              | 1    |
| 12                                      | AMV12              | BOLT (3/8" UNC x 70 LONG)                | 4    |
| 13*                                     | INDLUDED IN AMV1RK | O RING                                   | 1    |
| 14                                      | AMV14              | PLUG FOR CLEANOUT POT                    | 1    |
| 15*                                     | INDLUDED IN AMV1RK | PU SEAT                                  | 1    |
| 16*                                     | INDLUDED IN AMV1RK | TUNGSTEN CARBIDE SLEEVE                  | 1    |
| 17                                      | AMV17              | BREATHER VENT 1/8"                       | 1    |
| 18                                      | AMV18              | BOLT (3/8" UNC x 32 LONG)                | 3    |
| 19                                      | AMV19              | DISC                                     | 1    |
| 20                                      | AMV20              | DOWEL PIN                                | 1    |
| 21                                      | AMV21              | KNOW PLUNGER                             | 1    |
| 22                                      | AMV22              | WASHER 3/8"                              | 4    |
| 23                                      | AMV23              | KNOB                                     | 1    |
| 24                                      | AMV1RK             | REPAIR KIT (ALL ITEMS MARKED * INCLUDED) | 1    |